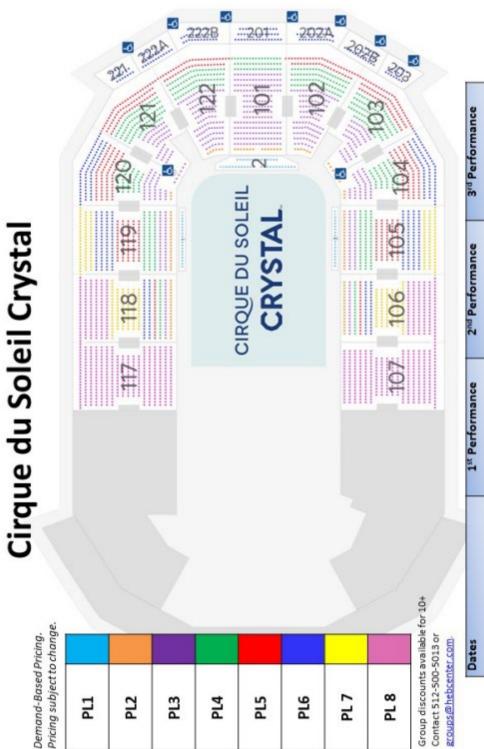

## H-E-B CENTER AT CEDAR PARK

See all performance dates & times at www.hebcenter.com.

| Ticket Price<br>Level | Area Sections                                                                                                                                                                  | Regular<br>Price<br>*Demand based<br>pricing. Subject<br>to change. | Group Pricing for 10+<br>(All Shows)<br>* Not demand-based Pricing |
|-----------------------|--------------------------------------------------------------------------------------------------------------------------------------------------------------------------------|---------------------------------------------------------------------|--------------------------------------------------------------------|
| Price Level 3         | Sections 106 & 118 row B   Sections 105 & 119 rows B-C  <br>Sections 104 & 120 rows B-F   Sections 103 & 121 rows D-J  <br>Sections 102 & 122 rows B-L   Section 101 row B-O   | ~\$118                                                              | Adult: \$108<br>Child 2-12: \$103                                  |
| Price Level 4         | Sections 106 & 118 row C   Sections 105 & 119 rows D-F  <br>Sections 104 & 120 rows G-K   Sections 103 & 121 rows K-O  <br>Sections 102 & 122 rows M-P   Section 101 rows P -R | ~\$102                                                              | Adult: \$77.50<br>Child 2-12: \$72.50                              |
| Price Level 5         | Sections 106 & 118 row D   Sections 105 & 119 rows G-K  <br>Sections 104 & 120 rows L-O   Sections 103 & 121 rows P-R  <br>Sections 102 & 122 rows Q-R                         | ~\$91                                                               | Adult: \$69<br>Child 2-12: \$64                                    |
| Price Level 6         | Sections 106 & 118 rows E-F   Sections 105 & 119 rows L-O  <br>Sections 104 & 120 Rows P-R   Loge Sections 201-222B rows S-U<br>(row U is barstool seating)                    | ~\$80                                                               | Adult: \$61<br>Child 2-12: \$56.00                                 |
| Price Level 7         | Sections 106 & 118 rows G-L   Sections 105 & 119 rows P-R                                                                                                                      | ~\$69                                                               | Adult: \$52.50<br>Child 2-12: \$47.50                              |
| Price Level 8         | Sections 107 & 117 rows A-R   Sections 106 & 118 Rows M-R                                                                                                                      | ~\$58                                                               | Adult: <mark>\$48</mark><br>Child 2-12: <mark>\$43</mark>          |