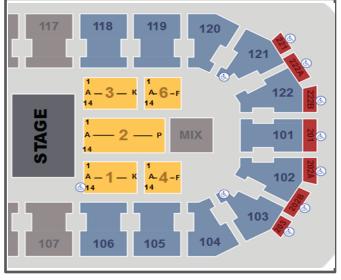

## **World of Dance Live!**

| Ticket Price<br>Level | Area: Sections                                                                                                          | Pricing<br>(Groups 10+)    | # of Tickets | Subtotal |
|-----------------------|-------------------------------------------------------------------------------------------------------------------------|----------------------------|--------------|----------|
| Price Level 1         | Reserved Floor 1-3, Reserved Bowl 106 (Row A-C)<br>Reserved Bowl 118 (Row A-C)                                          | \$55.00                    |              | =        |
| Price Level 2         | Reserved Floor 4 & 6,<br>Reserved Bowl 104-105, 119-120<br>103(Rows A-K), 121(Rows A-K)<br>106(Rows D-I), 118(Rows D-I) | \$40.00<br>(Orig. \$45.00) |              | =        |
| Price Level 3         | Reserved End Bowl 101, 102, 122<br>103 (Rows L-R), 121 (Rows L-R)                                                       | \$30.00<br>(Orig. \$35.00) |              | =        |
|                       |                                                                                                                         |                            | Handling Fee | \$ 5.00  |
| NOTE: Your sea        | ts will be assigned in the best available sections and seat loca select above.                                          | Total Amount<br>Enclosed   | =            |          |