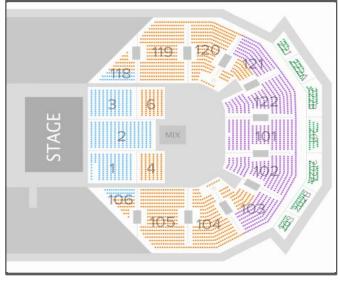

## **World of Dance Live!**

October 25, 2018 - 7:30 PM

| Ticket Price<br>Level                                                                                                        | Area: Sections                                                                                                          | Pricing<br>(Groups 10+)                 | # of Tickets             | Subtotal |
|------------------------------------------------------------------------------------------------------------------------------|-------------------------------------------------------------------------------------------------------------------------|-----------------------------------------|--------------------------|----------|
| Price Level 1<br>(Blue)                                                                                                      | Reserved Floor 1-3, Reserved Bowl 106 (Row A-C)<br>Reserved Bowl 118 (Row A-C)                                          | \$55.00                                 |                          | =        |
| Price Level 2<br>(Orange)                                                                                                    | Reserved Floor 4 & 6,<br>Reserved Bowl 104-105, 119-120<br>103(Rows A-K), 121(Rows A-K)<br>106(Rows D-I), 118(Rows D-I) | <mark>\$40.00</mark><br>(Orig. \$45.00) |                          | =        |
| Price Level 3<br>(Purple)                                                                                                    | Reserved End Bowl 101, 102, 122<br>103 (Rows L-R), 121 (Rows L-R)                                                       | <mark>\$30.00</mark><br>(Orig. \$35.00) |                          | =        |
|                                                                                                                              |                                                                                                                         |                                         | Handling Fee             | \$ 5.00  |
| NOTE: Your seats will be assigned in the best available sections and seat locations within the price range you select above. |                                                                                                                         |                                         | Total Amount<br>Enclosed | =        |