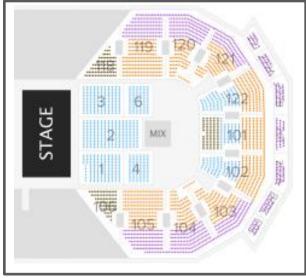

## October 24, 2019 – 8pm

| Ticket Price<br>Level | Area: Sections                                                                                                             | Pricing                    | # of Tickets | Subtotal |
|-----------------------|----------------------------------------------------------------------------------------------------------------------------|----------------------------|--------------|----------|
| Price Level 2         | Reserved Bowl Sections 103 rows A-N, 104-105<br>row A-K, 101-102 rows L-R, 122 rows L-R, 119-120<br>rows A-K, 121 rows A-N | \$62.75<br>(Orig. \$69.75) |              | =        |
| Price Level 3         | Reserved Bowl Sections 103 rows O-R, 104-105 rows L-R, 119-120 rows L-R, 121 rows O-R / Loge 221-222B, 201-203             | \$44.75<br>(Orig. \$49.75) |              | =        |
|                       |                                                                                                                            | Handling Fee               | \$ 5.00      |          |
| NOTE: Your sea        | ts will be assigned in the best available sections and seat loca select above.                                             | Total Amount<br>Enclosed   | =            |          |