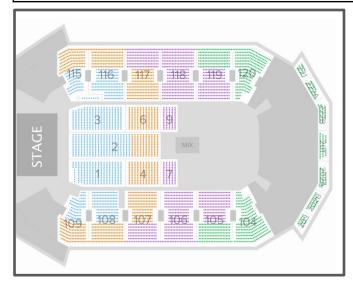

## Rick Springfield & Guests

November 2 , 2018 – 6:00 PM

| Ticket Price<br>Level                                                                                                        | Area: Sections                                                                                                                                             | Pricing<br>(Groups 10+)    | # of Tickets             | Subtotal |
|------------------------------------------------------------------------------------------------------------------------------|------------------------------------------------------------------------------------------------------------------------------------------------------------|----------------------------|--------------------------|----------|
| Price Level 2<br>(Orange)                                                                                                    | Reserved Floor Section 2 (Rows W-EE) Reserved Floor Sections 4 & 6 Reserved Bowl 108, 109, 115, 116 (Rows L-R) Reserved Bowl Sections 107 & 117 (Rows A-K) | \$43.40<br>(Orig. \$69.75) |                          | =        |
| Price Level 3<br>(Purple)                                                                                                    | Reserved Floor Sections 7-9 Reserved Bowl Sections 107 & 117 (Rows L-R) Reserved Bowl Sections 106 & 118 Reserved Bowl Sections 105 & 119 (Rows A-K)       | \$32.90<br>(Orig. \$49.75) |                          | =        |
|                                                                                                                              |                                                                                                                                                            |                            | Handling Fee             | \$ 5.00  |
| NOTE: Your seats will be assigned in the best available sections and seat locations within the price range you select above. |                                                                                                                                                            |                            | Total Amount<br>Enclosed | =        |