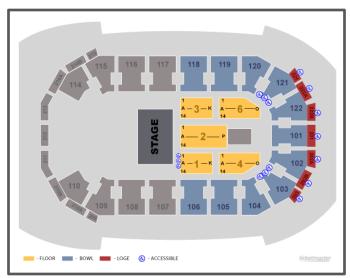

## **Price Is Right Live**

Wednesday, January 24, 2018 @ 7:30pm

Submit Orders To: Group Sales Phone: 512-600-5013

| Area: Sections (Rows)                                                                                                           | Group Prices               | #of Tickets              |   | Sub-Total |
|---------------------------------------------------------------------------------------------------------------------------------|----------------------------|--------------------------|---|-----------|
| Price Level 1 – Golden Circle Reserved Floor 1-4, 6 Reserved Bowl Sections 105-106, 103-104 Rows A-K, 118-119, 120-121 Rows A-K | \$59.50                    |                          | = |           |
| Price Level 2: Reserved Bowl Sections 103-104 Rows L-R, 120-121 Rows L-R, 102-101 Rows A-K, 122 Rows A-K                        | \$34.50<br>(Orig. \$39.50) |                          | = |           |
| Price Level 3:  Reserved End Bowl Sections 101-102 Rows L-R, 122 Rows L-R  / Loge Sections 201-203, 221-222B                    | \$24.50<br>(Orig. \$29.50) |                          | = |           |
|                                                                                                                                 |                            | Handling Fee             | = | \$ 5.00   |
| NOTE: Your seats will be assigned in the best available sections and seat locations within the price range you select.          |                            | Total Amount<br>Enclosed | = |           |