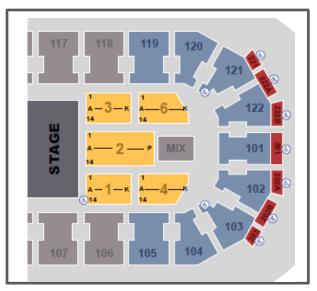

## October 25, 2019 – 6pm

| Ticket Price<br>Level                                                                                                        | Area: Sections                                                                                                                         | Pricing                                 | # of Tickets             | Subtotal |
|------------------------------------------------------------------------------------------------------------------------------|----------------------------------------------------------------------------------------------------------------------------------------|-----------------------------------------|--------------------------|----------|
| Price Level 2                                                                                                                | Reserved Floor 4 & 6<br>Reserved Bowl Sections 105 & 119 rows A-K<br>Sections 101-102 & 122 rows A-K                                   | <mark>\$35.00</mark><br>(Orig. \$45.00) |                          | =        |
| Price Level 3                                                                                                                | Reserved Bowl Sections 105 & 119 rows L-R<br>Sections 101-102 & 122 rows L-R<br>Sections 103-104 rows A-N<br>Sections 120-121 rows A-N | <mark>\$25.00</mark><br>(Orig. \$35.00) |                          | =        |
| Price Level 4                                                                                                                | Reserved Bowl Sections 103-104 rows O-R<br>Sections 120-121 rows O-R                                                                   | <mark>\$15.00</mark><br>(Orig. \$25.00) |                          | =        |
|                                                                                                                              |                                                                                                                                        |                                         | Handling Fee             | \$ 5.00  |
| NOTE: Your seats will be assigned in the best available sections and seat locations within the price range you select above. |                                                                                                                                        |                                         | Total Amount<br>Enclosed | =        |