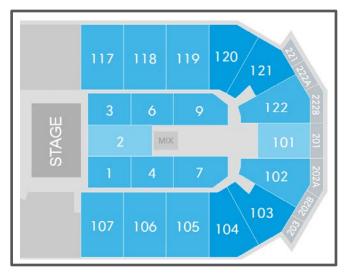

## Sunday, February 25, 2018

| Area: Sections (Rows)                                                                                                                                        | Groups 12+                       | # of Tickets          |   | Sub-Total |
|--------------------------------------------------------------------------------------------------------------------------------------------------------------|----------------------------------|-----------------------|---|-----------|
| <b>Price Level 4:</b><br>Reserved Bowl Section 119 Rows L-R, 105 Rows L-R,<br>120-121, 103-104, 101 Rows F-N, 102 Rows A-N, 122<br>Rows A-N                  | <b>\$19.25</b><br>(Reg. \$27.25) |                       | = |           |
|                                                                                                                                                              |                                  | Handling Fee          | = | \$ 5.00   |
| NOTE: Your seats will be assigned in the best available sections and seat locations within the price range you select. Cannot be combined with other offers. |                                  | Total Amount Enclosed | = |           |