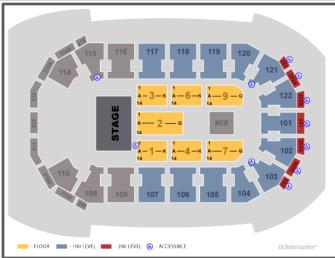

## **EXCLUSIVE DISCOUNT FOR H-E-B CENTER INSIDERS**

| Area: Sections (Rows)                                                                                                              | Adult /<br>Child 2+                       | # of Tickets |   | Sub-Total |
|------------------------------------------------------------------------------------------------------------------------------------|-------------------------------------------|--------------|---|-----------|
| <b>Price Level 1:</b> Reserved Floor 1-4, 6 Reserved Bowl 106-107 & 117-118 Rows A-F                                               | <b>\$40.25</b><br>(Reg. \$ <b>50.25</b> ) |              | = |           |
| <b>Price Level 2:</b> Reserved Floor 7& 9 Reserved Bowl 106-107 & 117-118 Rows G-R, 104- 105,119-120, 121 & 103 Rows A-F           | <b>\$30.25</b><br>(Reg. \$40.25)          |              | = |           |
| Price Level 3:  Reserved Bowl 103 & 121 Rows G-R, 101-102, 121-122 Loge 201-203, 221-222B  \$20.25 (Reg. \$30.25)                  |                                           |              | = |           |
|                                                                                                                                    |                                           | Handling Fee | = | \$ 5.00   |
| NOTE: Your seats will be assigned in the best available sections and seat price range you select. Cannot be combined with other of | Total Amount Enclosed                     | =            |   |           |