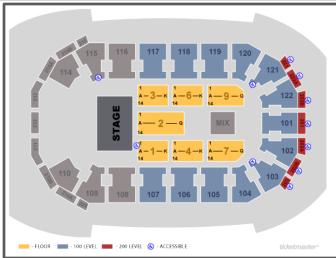

## **DISCOUNTS FOR GROUPS OF 10+**

| Area: Sections (Rows)                                                                                                              | Adult /<br>Child 2+                       | # of Tickets |   | Sub-Total |
|------------------------------------------------------------------------------------------------------------------------------------|-------------------------------------------|--------------|---|-----------|
| <b>Price Level 1:</b> Reserved Floor 1-4, 6 Reserved Bowl 106-107 & 117-118 Rows A-F                                               | <b>\$40.25</b><br>(Reg. \$ <b>50.25</b> ) |              | = |           |
| Price Level 2:<br>Reserved Floor 7& 9<br>Reserved Bowl 106-107 & 117-118 Rows G-R, 104-<br>105,119-120, 121 & 103 Rows A-F         | <b>\$30.25</b><br>(Reg. \$40.25)          |              | = |           |
| Price Level 3: Reserved Bowl 103 & 121 Rows G-R, 101-102, 121-122 Loge 201-203, 221-222B                                           | <b>\$20.25</b><br>(Reg. \$30.25)          |              | = |           |
|                                                                                                                                    |                                           | Handling Fee | = | \$ 5.00   |
| NOTE: Your seats will be assigned in the best available sections and seat price range you select. Cannot be combined with other of | Total Amount Enclosed                     | =            |   |           |