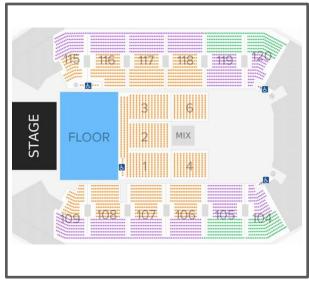

## August 22, 2019 – 8pm

| Ticket Price<br>Level     | Area: Sections                                                                          | Pricing                    | # of Tickets | Subtotal |
|---------------------------|-----------------------------------------------------------------------------------------|----------------------------|--------------|----------|
| Price Level 1<br>(Blue)   | GA Pit - Standing                                                                       | \$56.75<br>(Orig. \$66.75) |              | =        |
| Price Level 2<br>(Orange) | Reserved Floor 1-6; Bowl 106-109 Rows A-K; 115-<br>118 Rows A-K                         | =                          |              |          |
| Price Level 3<br>(Purple) | Reserved Bowl 106-109 Rows L-R; 115-118 Rows<br>L-R; 104-105 Rows A-K; 119-120 Rows A-K | \$36.75<br>(Orig. \$46.75) |              | =        |
| Price Level 4<br>(Green)  | Reserved Bowl 104-105 Rows L-R; 119-120 Rows<br>L-R                                     | \$26.75<br>(Orig. \$36.75) |              | =        |
|                           |                                                                                         |                            | Handling Fee | \$ 5.00  |
| NOTE: Your sear           | ts will be assigned in the best available sections and seat local select above.         | Total Amount<br>Enclosed   | =            |          |