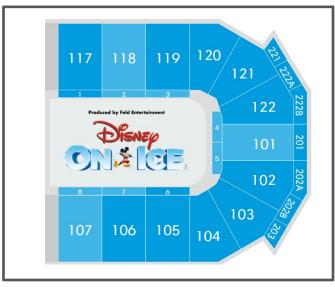

## April 25-29, 2018

| Available Show Times & Dates                                                                                                 |                                                                                                  |                                  |                           |                                         |                                                  |                          |                                        |  |
|------------------------------------------------------------------------------------------------------------------------------|--------------------------------------------------------------------------------------------------|----------------------------------|---------------------------|-----------------------------------------|--------------------------------------------------|--------------------------|----------------------------------------|--|
| Wednesday, 4/25                                                                                                              |                                                                                                  | <b>Thursday, 4/26</b><br>7:00 pm | Friday, 4/27<br>□ 7:00 pm |                                         | Saturday, 4/28<br>11:00 am<br>3:00 pm<br>7:00 pm |                          | Sunday, 4/29<br>□ 1:00 pm<br>□ 5:00 pm |  |
| Ticket Price<br>Level                                                                                                        | ce Area: Sections                                                                                |                                  |                           | Pricing<br>(Groups 10+)                 |                                                  | # of Tickets             | Subtotal                               |  |
| Price Level 2                                                                                                                | Rows A-E of VIP Bowl Sections 101-102,<br>105-107, 117-119, 122                                  |                                  | \$35.75                   |                                         |                                                  | =                        |                                        |  |
| Price Level 3                                                                                                                | Bowl Sections 101-102, 105-107, 117-<br>119, 122 Rows F-R / 103-104 & 120-121<br>Rows D-R / Loge |                                  | -                         | <mark>\$15.75</mark><br>(Orig. \$20.75) |                                                  |                          | =                                      |  |
|                                                                                                                              |                                                                                                  |                                  |                           |                                         |                                                  | Handling Fee             | \$ 5.00                                |  |
| NOTE: Your seats will be assigned in the best available sections and seat locations within the price range you select above. |                                                                                                  |                                  |                           |                                         |                                                  | Total Amount<br>Enclosed | =                                      |  |