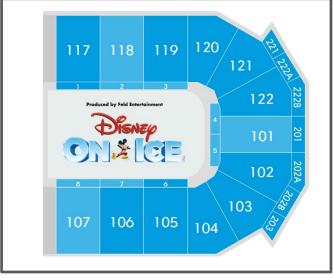

## **Available Show Times & Dates** Friday, 4/27 Sunday, 4/29 Wednesday, 4/25 Thursday, 4/26 Saturday, 4/28 □ 7:00 pm □ 1:00 pm □ 7:00 pm □ 7:00 pm □ 11:00 am □ 5:00 pm □ 3:00 pm □ 7:00 pm **Ticket Price Area: Sections Pricing** # of Tickets **Subtotal** Level Rows A-E of VIP Bowl Sections 101-102, **Price Level 2** \$35.75 105-107, 117-119, 122 Bowl Sections 101-102, 105-107, 117-\$15.75 **Price Level 3** 119, 122 Rows F-R / 103-104 & 120-121 (Orig. \$20.75) Rows D-R / Loge \$5.00 Handling Fee NOTE: Your seats will be assigned in the best available sections and seat locations within the **Total Amount** price range you select above.