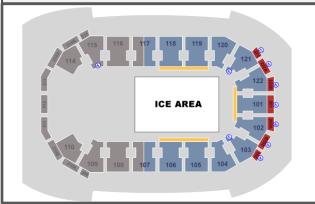

## **CIRQUE DU SOLEIL CRYSTAL**

February 14-18, 2018

**SUBMIT ORDERS TO:** Group Sales Phone: 512-600-5013

Email: groups@hebcenter.com

| Wed – Feb 14 <sup>th</sup> |                                                                                                                                 | Thurs – Feb 15 <sup>th</sup> | Fri – Feb 16 <sup>th</sup> |                                        |                     | Sat – Feb 17 <sup>th</sup>                   | Sun – Feb 18 <sup>th</sup>                       |  |
|----------------------------|---------------------------------------------------------------------------------------------------------------------------------|------------------------------|----------------------------|----------------------------------------|---------------------|----------------------------------------------|--------------------------------------------------|--|
| □ 7:30 pm                  |                                                                                                                                 | □ 7:30 pm                    |                            | 30 pm<br>30 pm                         |                     | □ 3:30 pm<br>□ 7:30 pm                       | □ 1:00 pm □ 5:00 pm                              |  |
| Ticket Price<br>Level      | Area Sections                                                                                                                   |                              |                            | Regular<br>Price<br>*subject to change | Valid               | Phase 1 Pricing<br>19/19/17 - 1/8/18 5:00 PM | <u>Phase 2 Pricing</u><br>Valid 1/9/18 – 2/14/18 |  |
| Premium                    | Sections 101 – 106, Rows A-D<br>Sections 118 – 122, Rows A-D                                                                    |                              |                            | ~\$101.75                              | Adult: \$86.75      |                                              | Adult: \$99.75                                   |  |
| Price Level 2              |                                                                                                                                 |                              |                            | \$101.75                               | Child 2-12: \$69.75 |                                              | Child 2-12: \$80.25                              |  |
| Price Level 3              | Sections 101 – 106, Rows E-I<br>Sections 118 – 122, Rows E-I                                                                    |                              |                            | ~¢02.75                                | Adult: \$71.25      |                                              | Adult: \$78.25                                   |  |
| Price Level 3              |                                                                                                                                 |                              |                            | ~\$83.75                               | Child 2-12: \$57.25 |                                              | Child 2-12: \$62.75                              |  |
| Price Level 4              | Sections 101 – 104, Rows J-M   Sections 105 –<br>106, Rows J-L   Sections 118 – 119, Rows J-L  <br>Sections 120 – 122, Rows J-M |                              |                            | ~¢co.75                                |                     | Adult: \$59.75                               | Adult: \$65.75                                   |  |
|                            |                                                                                                                                 |                              |                            | ~\$69.75                               | Child 2-12: \$48.25 |                                              | Child 2-12: \$52.75                              |  |
| Price Level 5              | Sections 101 – 104, Rows N-P   Sections 105 –<br>106, Rows M-P   Sections 118 – 119, Rows M-P  <br>Sections 120 – 122, Rows N-P |                              |                            | ₩\$F.C. 7F                             | Adult: \$48.75      |                                              | Adult: \$54.25                                   |  |
|                            |                                                                                                                                 |                              |                            | ~\$56.75                               | Child 2-12: \$39.25 |                                              | Child 2-12: \$43.75                              |  |
| NOTE: Your seat            | s will be assigned                                                                                                              | in the best available sectio | ns and                     | seat locations w                       | ithin the           | price range you select below.                | Ticket discounts cannot be                       |  |