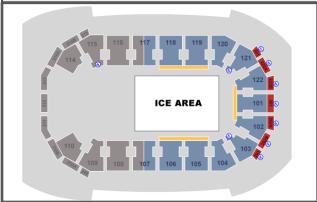

# **CIRQUE DU SOLEIL CRYSTAL**

February 14-18, 2018

**SUBMIT ORDERS TO:** Group Sales Phone: 512-600-5013

Email: groups@hebcenter.com

| Wed – Feb 14 <sup>th</sup>                                                                                                                              |                                                                                                                                 | Thurs – Feb 15 <sup>th</sup> | Fri – Feb 16 <sup>th</sup> |           |                                              | Sat – Feb 17 <sup>th</sup>                | Sun – Feb 18 <sup>th</sup> |  |
|---------------------------------------------------------------------------------------------------------------------------------------------------------|---------------------------------------------------------------------------------------------------------------------------------|------------------------------|----------------------------|-----------|----------------------------------------------|-------------------------------------------|----------------------------|--|
| □ 7:30 pm                                                                                                                                               | 0 pm □ 7:30 pm □ 7                                                                                                              |                              | <b>- 7</b> :               | ⊐ 7:30 pm |                                              | □ 3:30 pm<br>□ 7:30 pm                    | □ 1:00 pm □ 5:00 pm        |  |
| Ticket Price<br>Level                                                                                                                                   |                                                                                                                                 | Area Sections                | ctions   File              |           | Phase 1 Pricing<br>19/19/17 - 1/8/18 5:00 PM | Phase 2 Pricing<br>Valid 1/9/18 – 2/14/18 |                            |  |
| Premium Se                                                                                                                                              |                                                                                                                                 | tions 101 – 106, Rows A-D    |                            | ~\$101.75 |                                              | Adult: \$86.75                            | Adult: \$99.75             |  |
| Price Level 2                                                                                                                                           | Sections 118 – 122, Rows A-D                                                                                                    |                              |                            | \$101.75  |                                              | Child 2-12: \$69.75                       | Child 2-12: \$80.25        |  |
| Price Level 3                                                                                                                                           | Sections 101 – 106, Rows E-I<br>Sections 118 – 122, Rows E-I                                                                    |                              |                            | ~\$83.75  |                                              | Adult: \$71.25                            | Adult: \$78.25             |  |
| Price Level 5                                                                                                                                           |                                                                                                                                 |                              |                            | Ş63.75    | Child 2-12: \$57.25                          |                                           | Child 2-12: \$62.75        |  |
| Price Level 4                                                                                                                                           | Sections 101 – 104, Rows J-M   Sections 105 –<br>106, Rows J-L   Sections 118 – 119, Rows J-L  <br>Sections 120 – 122, Rows J-M |                              |                            | ~¢co.75   |                                              | Adult: \$59.75                            | Adult: \$65.75             |  |
|                                                                                                                                                         |                                                                                                                                 |                              |                            | ~\$69.75  |                                              | Child 2-12: \$48.25                       | Child 2-12: \$52.75        |  |
|                                                                                                                                                         | Sections 101 – 104, Rows N-P   Sections 105 –                                                                                   |                              | ₩\$E\$ 7E                  |           | Adult: \$48.75                               | Adult: \$54.25                            |                            |  |
| Price Level 5                                                                                                                                           | 106, Rows M-P   Sections 118 – 119, Rows M-P  <br>Sections 120 – 122, Rows N-P                                                  |                              |                            | ~\$56.75  |                                              | Child 2-12: \$39.25                       | Child 2-12: \$43.75        |  |
| NOTE: Your seats will be assigned in the best available sections and seat locations within the price range you select below. Ticket discounts cannot be |                                                                                                                                 |                              |                            |           |                                              |                                           |                            |  |