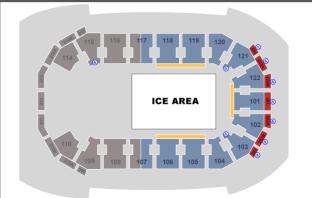

## **CIRQUE DU SOLEIL CRYSTAL**

February 14-18, 2018

SUBMIT ORDERS TO: Group Sales Phone: 512-600-5013 Email: groups@hebcenter.com

| Wed – Feb 14 <sup>th</sup>                                                                                                                              |                                                                                                                                 | Thurs – Feb 15 <sup>th</sup> | Fri – Feb 16 <sup>th</sup> |                                        |                                                   | Sat – Feb 17 <sup>th</sup> | Sun – Feb 18 <sup>th</sup>                       |  |
|---------------------------------------------------------------------------------------------------------------------------------------------------------|---------------------------------------------------------------------------------------------------------------------------------|------------------------------|----------------------------|----------------------------------------|---------------------------------------------------|----------------------------|--------------------------------------------------|--|
| ·                                                                                                                                                       |                                                                                                                                 | :30 pm<br>:30 pm             |                            | □ 3:30 pm<br>□ 7:30 pm                 | □ 1:00 pm □ 5:00 pm                               |                            |                                                  |  |
| Ticket Price<br>Level                                                                                                                                   | Area Sections                                                                                                                   |                              |                            | Regular<br>Price<br>*subject to change | Phase 1 Pricing<br>Valid 9/19/17 - 1/8/18 5:00 PM |                            | <u>Phase 2 Pricing</u><br>Valid 1/9/18 – 2/14/18 |  |
| Premium                                                                                                                                                 | Sections 101 – 106, Rows A-D<br>Sections 118 – 122, Rows A-D                                                                    |                              |                            | ~\$101.75                              | Adult: \$86.75                                    |                            | Adult: \$99.75                                   |  |
| Price Level 2                                                                                                                                           |                                                                                                                                 |                              |                            |                                        | (                                                 | Child 2-12: \$69.75        | Child 2-12: \$80.25                              |  |
| Price Level 3                                                                                                                                           | Sections 101 – 106, Rows E-I<br>Sections 118 – 122, Rows E-I                                                                    |                              |                            | ~\$83.75                               | Adult: \$71.25                                    |                            | Adult: \$78.25                                   |  |
|                                                                                                                                                         |                                                                                                                                 |                              |                            |                                        |                                                   | Child 2-12: \$57.25        | Child 2-12: \$62.75                              |  |
| Duine Level 4                                                                                                                                           | Sections 101 – 104, Rows J-M   Sections 105 –<br>106, Rows J-L   Sections 118 – 119, Rows J-L  <br>Sections 120 – 122, Rows J-M |                              |                            | ~¢co 75                                | Adult: \$59.75                                    |                            | Adult: \$65.75                                   |  |
| Price Level 4                                                                                                                                           |                                                                                                                                 |                              |                            | ~\$69.75                               | (                                                 | Child 2-12: \$48.25        | Child 2-12: \$52.75                              |  |
| B. de al consta                                                                                                                                         | Sections 101 – 104, Rows N-P   Sections 105 –<br>106, Rows M-P   Sections 118 – 119, Rows M-P  <br>Sections 120 – 122, Rows N-P |                              |                            | MÁTEC TE                               | Adult: \$48.75                                    |                            | Adult: \$54.25                                   |  |
| Price Level 5                                                                                                                                           |                                                                                                                                 |                              |                            | ~\$56.75                               | Child 2-12: \$39.25                               |                            | Child 2-12: \$43.75                              |  |
| NOTE: Your seats will be assigned in the best available sections and seat locations within the price range you select below. Ticket discounts cannot be |                                                                                                                                 |                              |                            |                                        |                                                   |                            |                                                  |  |