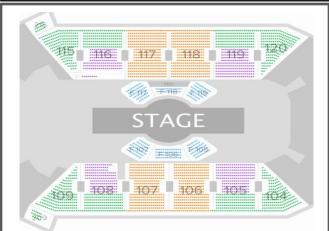

| Ticket Price Level         | Area Sections                                                                    | <u>Insider Pricing</u><br>Valid 9/28/18 - 2/18/19 5:00 PM |
|----------------------------|----------------------------------------------------------------------------------|-----------------------------------------------------------|
| Premium Circle<br>(Orange) | Sections 106 - 107<br>Sections 117 - 118                                         | \$74.25                                                   |
| Circle 1<br>(Purple)       | Sections 105, 108, 116, 119 - Rows A - K                                         | \$59.75                                                   |
| Circle 2<br>(Green)        | Sections 105, 108, 116, 119 – Rows L- R<br>Sections 104, 109, 115, 120, 209, 215 | \$45.75                                                   |