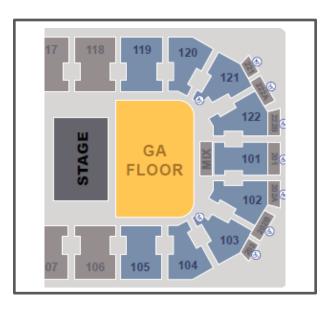

## **August 8, 2019 – 8pm**

| Ticket Price<br>Level     | Area: Sections                                                                    | Pricing<br>(Groups 10+)    | # of Tickets | Subtotal |  |  |
|---------------------------|-----------------------------------------------------------------------------------|----------------------------|--------------|----------|--|--|
| Price Level 1<br>(Yellow) | GA Floor - Standing                                                               | \$39.50<br>(Orig. \$49.50) |              | =        |  |  |
| Price Level 2<br>(Blue)   | Reserved Bowl Seating                                                             | \$39.50<br>(Orig. \$49.50) |              | =        |  |  |
|                           |                                                                                   |                            | Handling Fee | \$ 5.00  |  |  |
| NOTE: Your sea            | ts will be assigned in the best available sections and seat loca<br>select above. | Total Amount<br>Enclosed   | =            |          |  |  |