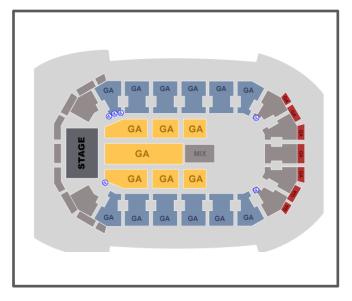

## SUBMIT ORDERS TO: Group Sales at 512-600-5013 or groups@hebcenter.com

| Area: Sections (Rows)                                                                                                                                        | Price                                    | #of Tickets           |   | Sub-Total |
|--------------------------------------------------------------------------------------------------------------------------------------------------------------|------------------------------------------|-----------------------|---|-----------|
| General Admission                                                                                                                                            | \$ <mark>27.25</mark><br>(Orig. \$31.75) |                       | = |           |
|                                                                                                                                                              |                                          | Handling Fee          | = | \$ 5.00   |
| NOTE: Your seats will be assigned in the best available sections and seat locations within the price range you select. Cannot be combined with other offers. |                                          | Total Amount Enclosed | = |           |