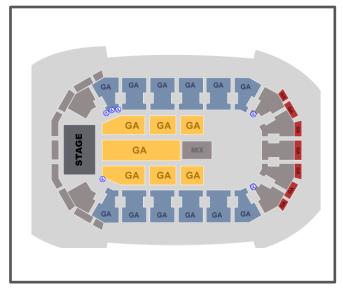

## Group Sales at 512-600-5013 or groups@hebcenter.com

| Area: Sections (Rows)                                                                                                                                        | Groups (10+)                            | #of Tickets           |   | Sub-Total |
|--------------------------------------------------------------------------------------------------------------------------------------------------------------|-----------------------------------------|-----------------------|---|-----------|
| General Admission                                                                                                                                            | <mark>\$27.25</mark><br>(Orig. \$31.75) |                       | = |           |
|                                                                                                                                                              |                                         | Handling Fee          | = | \$ 5.00   |
| NOTE: Your seats will be assigned in the best available sections and seat locations within the price range you select. Cannot be combined with other offers. |                                         | Total Amount Enclosed | = |           |