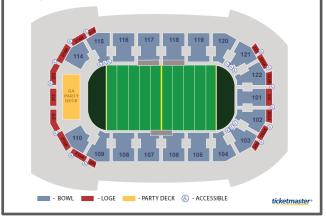

| Area: Sections (Rows)                                                                                                                         | Discounted<br>Prices                    | # of Tickets |   | Sub-Total |
|-----------------------------------------------------------------------------------------------------------------------------------------------|-----------------------------------------|--------------|---|-----------|
| Price Level 1: Row A Sidelines                                                                                                                | <mark>\$65.00</mark><br>(Orig. \$75.00  |              | = |           |
| Price Level 2: Rows B-F Sidelines                                                                                                             | \$45.00<br>(Orig. \$55.00               |              | = |           |
| Price Level 3: Rows G-R Sidelines                                                                                                             | <mark>\$35.00</mark><br>(Orig. \$45.00  |              | = |           |
| Price Level 4: Party Deck                                                                                                                     | <mark>\$25.00</mark><br>(Orig. \$35.00  |              | = |           |
| Price Level 5: 200 Level Loge Seating                                                                                                         | <mark>\$20.00</mark><br>(Orig. \$30.00) |              | = |           |
| Price Level 6: Reserved Bowl-corners                                                                                                          | \$25.00                                 |              | = |           |
| Price Level: 7: Reserved Bowl Ends                                                                                                            | \$15.00                                 |              | = |           |
|                                                                                                                                               |                                         | Handling Fee | = | \$ 5.00   |
| NOTE: Your seats will be assigned in the best available sections and s<br>within the price range you select. Cannot be combined with other of | Total Amount Enclosed                   | =            |   |           |