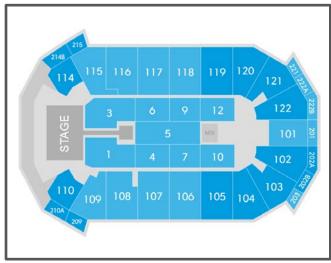

## Spirit FM Concert Series Presents A Glorious Christmas ft. Casting Crowns + for KING & COUNTRY

Thursday, November 30, 2017

| Area: Sections (Rows)                                                                                                                                        | Groups 10+                       | # of Tickets          |   | Sub-Total |
|--------------------------------------------------------------------------------------------------------------------------------------------------------------|----------------------------------|-----------------------|---|-----------|
| Price Level 1: Reserved Floor 1 & 3, Floor 5 Rows A -H                                                                                                       | <b>\$71.75</b> (Reg. \$76.75)    |                       | = |           |
| <b>Price Level 2:</b> Reserved Floor 4, 5 Rows I –Y, 6,7,9,10,12                                                                                             | <b>\$46.75</b><br>(Reg. \$51.75) |                       | = |           |
| Price Level 3:<br>Reserved Bowl 101-109 Rows A-K, 115-122 Rows A-K                                                                                           | <b>\$36.75</b><br>(Reg. \$41.75) |                       | = |           |
| <b>Price Level 4:</b> Reserved Bowl 101-109 Rows L-R, 115-122 Rows L-R / Loge 201-203, 221-222                                                               | <b>\$21.75</b><br>(Reg. \$26.75) |                       | = |           |
| Price Level 5: Reserved Side Stage Bowl 114 & 110, Loge 210A, 209, 214B, 215                                                                                 | <b>\$16.75</b><br>(Reg. \$21.75) |                       | = |           |
|                                                                                                                                                              |                                  | Handling Fee          | = | \$ 5.00   |
| NOTE: Your seats will be assigned in the best available sections and seat locations within the price range you select. Cannot be combined with other offers. |                                  | Total Amount Enclosed | = |           |